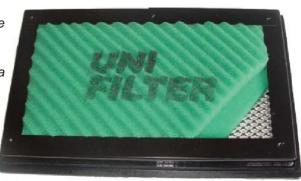

## Car, 4x4 & Light Commercial replacement filters.

Available for most popular makes and models. Two stage fully serviceable elements. Improved air flow, Improved fuel economy & the best filtering air filter on the market (4 microns) next best is paper at 20-25 microns. \*Engine wear starts at 17 microns\*

Steel mesh support Frame

Corrugated outer layer for maximum surface area

Ultra soft seal

Two stage foam element