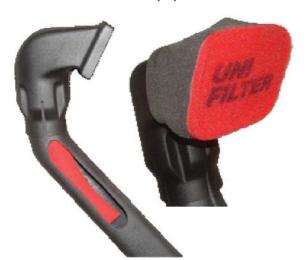

## Car, 4x4 & Light Commercial replacement filters.

Available for most popular makes and models. Two stage fully serviceable elements. Improved air flow, Improved fuel economy & the best filtering air filter on the market (4 microns) next best is paper at 20-25 microns. \*Engine wear starts at 17 microns\*



Steel mesh support Frame

Corrugated outer layer for maximum surface area

Ultra soft seal

Two stage foam element



## **Snorkel Pre-Cleaners**

Available for most popular brands





## **Travel Combo Packs**

Packs include

- \* Complete element
- \* Spare outer foam
- \* 250ml filter oil
- \* 250ml filter cleaner
- \* Rubber gloves
- \* Towel wipe
- \* Servicing bucket