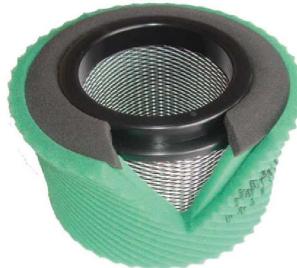

## Car, 4x4 & Light Commercial replacement filters.

Available for most popular makes and models. Two stage fully serviceable elements. Improved air flow, Improved fuel economy & the best filtering air filter on the market (4 microns) next best is paper at 20-25 microns. \*Engine wear starts at 17 microns\*

Steel mesh support Frame

Corrugated outer layer for maximum surface area

Ultra soft seal

Two stage foam element