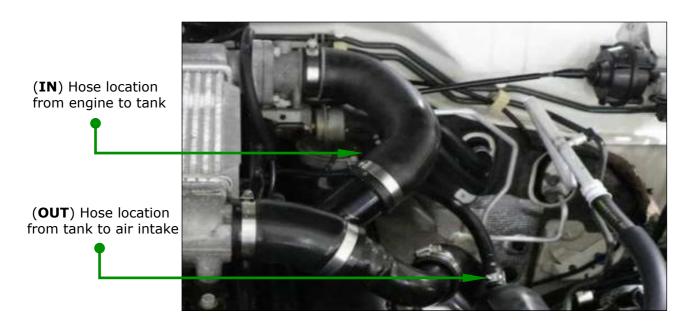

Step 5: Connect (IN) hose from engine to tank in location shown below. (See page 3 for layout) **Step 6:** Connect (**OUT**) hose from tank to air intake in location shown below. (See page 3 for layout) **Step 7:** Cable tie the drain valve in a easy to get to location.(Optional)