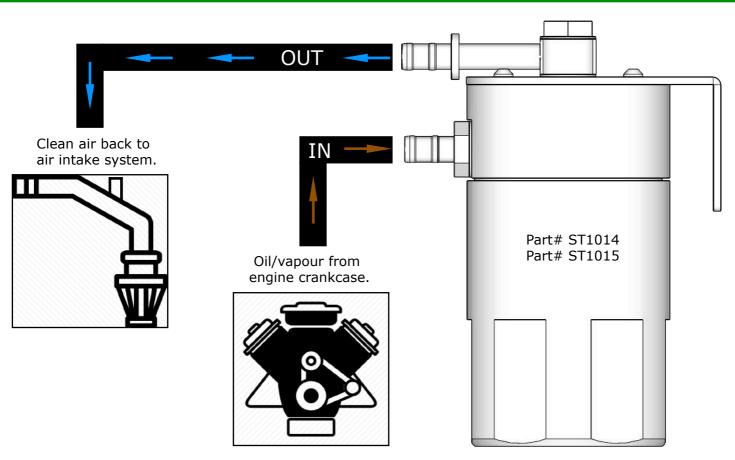

(**OUT**) hose from tank to air intake in location shown below. (See page 3 for layout) **Step 7:** Cable tie the drain valve in a easy to get to location.(Optional)





**NOTE:** SAAS recommends checking your catch tank after traveling 1000km to see how much oil has accumulated in the tank. It is important that the build-up of oil does not rise above the internal baffle through to the bronze filter.

### Tank Maintenance:

SAAS recommends cleaning out your tank and **filter** every service interval for optimal performance. More frequent cleaning may be required for performance engines or vehicles in harsh conditions.

Cleaning Steps: remove tank from vehicle, remove tank base, remove filter (optional) and clean with a good quality automotive cleaner/degreaser.

#### **Typical Layout:**



#### Warranty Terms & Conditions:

SAAS Automotive Pty Ltd warrants this product against defects in factory workmanship and materials for a period of twelve (**12**) months from the date of original purchase. This warranty applies to the first retail purchaser, is non-transferable and covers only where the product has been subjected to normal use or service. Provision of this warranty shall not apply to any SAAS Automotive product that has been used for a purpose for which it is not designed, or which has been altered in any way that would be detrimental to the performance or life of the product, or misapplication, misuse, negligence or accident. Warranty claims to the manufacturer must be transportation prepaid and accompanied with dated proof of purchase. On any part or product found t