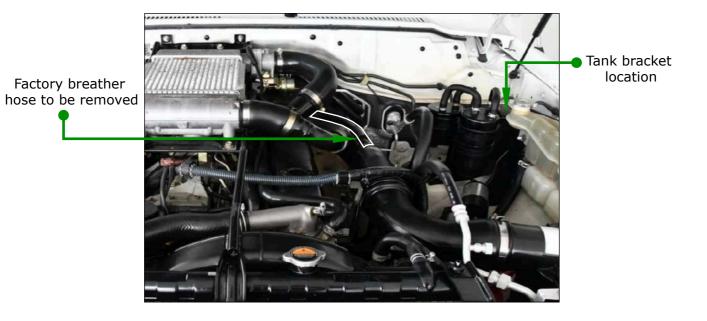

#### Fitting Steps:

Step 1: Engine must be OFF and cool to touch.

**Step 2:** Remove the factory breather hose that's connected from the engine to air intake outlined below. Step 3: Fit tank and bracket in location shown with the drain valve attached to the tank.(Optional)