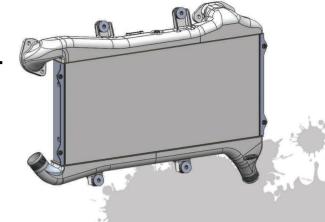

## **PWR** Elite Series Intercooler Upgrade

- Formula 1 Core Technology
- CNC Machined Billet Tanks
- Direct Bolt On

In developing this intercooler we saw the shortcomings of competing products and wanted to offer 200 Series owners the most advanced performance intercooler solution on the market. So naturally we had to turn to the same technology that we have engineered for the most advanced race teams in the world.

The handmade Elite Series tube and fin core has been designed to specifically suit the 200 Series, the core has a lightweight internal fin inside each tube which has been finely tuned to minimise pressure drop but offer maximum thermal efficiency. The external fin design promotes ambient airflow through the core at all vehicle speeds to offer the best all round performance.

The end result is the ultimate intercooler solution for your 200 Series offering unparalleled efficiency, performance and reliability. The 200 Series is arguably the best 4WD on the market and PWR now offer a solution to make it even better.