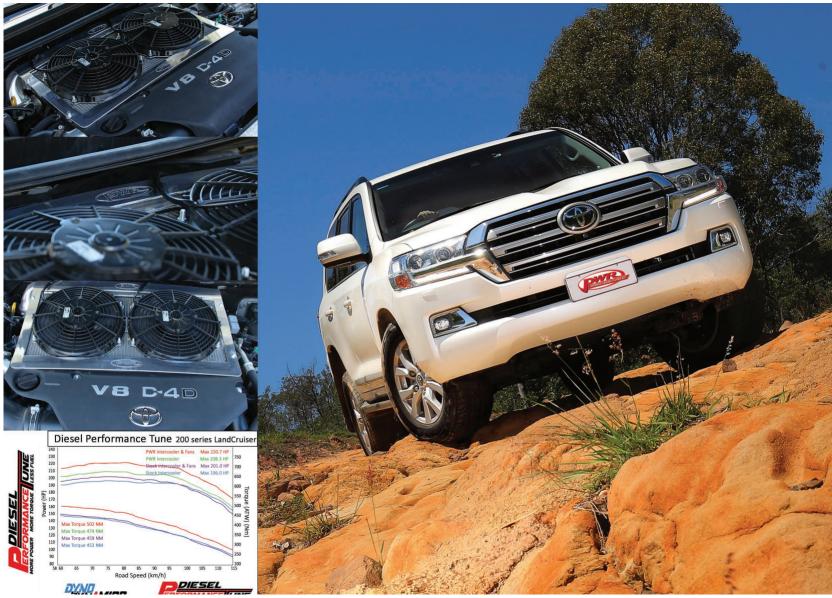

Like all of our products this intercooler package underwent extensive in-house and real world testing to ensure ultimate performance and reliability, all of our quoted figures are supported by real world Dyno testing.

### **PWR** ELITE SERIES COMPLETE INTERCOOLER AND FAN PACKAGE

- Significant Gains in Power and Torque
- World Class Quality
- Unbeatable Reliability

Unleash the full potential of your 200 Series with PWR's ultimate Cooling package, by combining both the PWR Elite Intercooler and the PWR Performance Thermo Fan Kit. The result is phenomenal with gains across the board: More power and torque, unbeatable reliability and world class quality. Both of these products work brilliantly on their own but when the two are combined the performance gains are staggering. Extensive Dyno testing has seen results of 220 awhp and over 502nm of torque without a tune. The PWR Elite Series Complete Intercooler and Fan Package offers 200 Series owners unbeatable reliability and performance, all packaged under the factory bonnet with no cutting required. Whether you are towing a heavy load, pushing it hard on the beach or enjoying some serious four wheel driving the, PWR Elite Series Package will ensure your 200 Series is performing at it's best. Don't risk an inferior product, buy an Australian made product designed for Australian conditions.