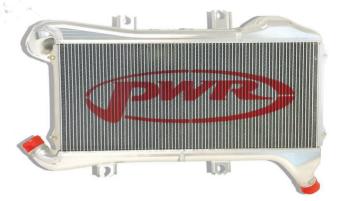

## **PWR** Elite Series Intercooler Upgrade

- Formula 1 Core Technology
- CNC Machined Billet Tanks
- Direct Bolt On

In developing this intercooler we saw the shortcomings of competing products and wanted to offer 200 Series owners the most advanced performance intercooler solution on the market. So naturally we had to turn to the same technology that we have engineered for the most advanced race teams in the world.

The handmade Elite Series tube and fin core has been designed to specifically suit the 200 Series, the core has a lightweight internal fin inside each tube which has been finely tuned to minimise pressure drop but offer maximum thermal efficiency. The external fin design promotes ambient airflow through the core at all vehicle speeds to offer the best all round performance.

The end result is the ultimate intercooler solution for your 200 Series offering unparalleled efficiency, performance and reliability. The 200 Series is arguably the best 4WD on the market and PWR now offer a solution to make it even better.