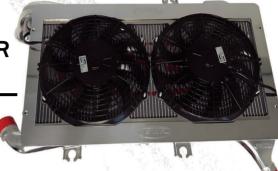

## **PWR** Performance Thermo Fan Kit

- Increased Low Speed Performance
- Fits Both OEM and PWR Intercooler
- Includes Wiring Kit

The issue with the OEM top mount intercooler on the 200 Series is that it purely relies on the limited air flow that is fed through to the core from the restrictive factory under bonnet ducting, this seriously compromises the efficiency of the intercooler particularly at lower speeds. The main problem we found during real world testing was that without the PWR Performance Thermo Fan Package the OEM intercooler suffered from heat soak which seriously compromised performance.

PWR have designed a direct bolt-on alloy shroud and twin thermo fan kit that will fit both the OEM and PWR Elite intercoolers, this kit fits under the OEM bonnet and requires zero cutting. The high performance fans force air down through the core, greatly improving performance across the board and eliminating heat soak while driving at lower speeds.