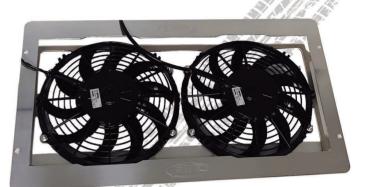

## **PWR** Performance Thermo Fan Kit

- Increased Low Speed Performance
- Fits Both OEM and PWR Intercooler
- Includes Wiring Kit

The issue with the OEM top mount intercooler on the 200 Series is that it purely relies on the limited air flow that is fed through to the core from the restrictive factory under bonnet ducting, this seriously compromises the efficiency of the intercooler particularly at lower speeds. The main problem we found during real world testing was that without the PWR Performance Thermo Fan Package the OEM intercooler suffered from heat soak which seriously compromised performance.

PWR have designed a direct bolt-on alloy shroud and twin thermo fan kit that will fit both the OEM and PWR Elite intercoolers, this kit fits under the OEM bonnet and requires zero cutting. The high performance fans force air down through the core, greatly improving performance across the board and eliminating heat soak while driving at lower speeds.