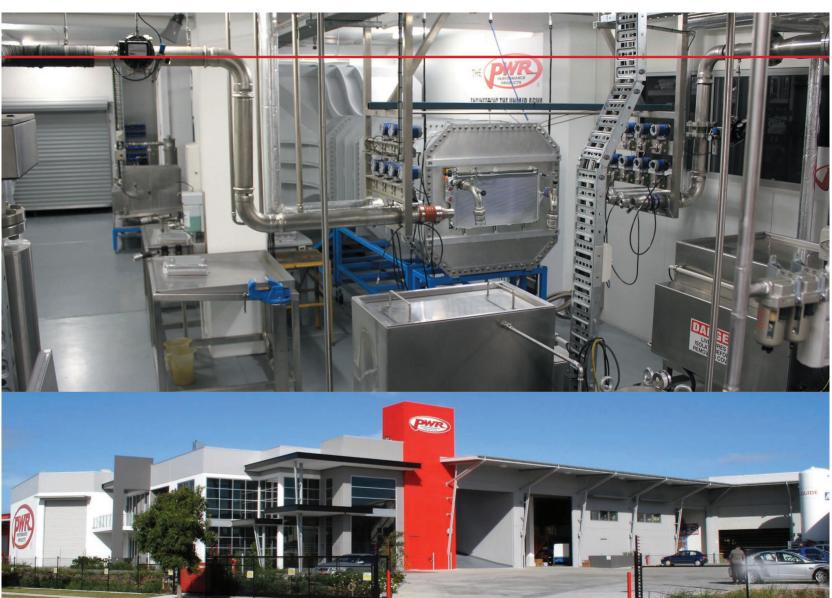

#### **PWR** ENGINEERING THE UNFAIR ADVANTAGE

PWR Advanced Cooling Technology have turned to our 27 years of experience in engineering world class cooling products to develop the world's most advanced Toyota Landcruiser 200 Series intercooler upgrade package.

The performance gains from this intercooler upgrade are a testament to our extensive R&D program, Engineers and in-house wind tunnel facility that only PWR can offer.

It all starts with PWR's innovative team of design engineers who set about redesigning the restrictive OEM intercooler tanks which are then CFD tested and machined out of billet aluminium to ensure unparallel charge airflow distribution across the core.

Our in-house engineering team then evaluated the OEM core spec to get a baseline, from there they finely tuned the core specification to ensure optimum performance.

It is then over to our dedicated manufacturing team to manufacture the entire assembly from scratch, this includes the core which is stacked and furnace brazed right here in our Australian head quarters. The whole assembly is then hand TIG welded in a jig to ensure that every intercooler is built to the exact same specification for worry free fitment.

Like all of our products this intercooler package underwent extensive in-house and real world testing to ensure ultimate performance and reliability, all of our quoted figures are supported by real world Dyno testing.