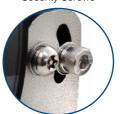

Security Screws

Security Lock Nut

297

637

1274

140

10

## 9" TITAN SERIES 180W LED DRIVING LIGHT

- 18 x 10 Watt Cree LED's
- 9-32 Volt DC Input Voltage
- 10° Beam Pattern with 6 x Flood Optics
- Heavy Duty 5mm Stainless Steel Mounting Bracket
- Die Cast Aluminium Housing
- Black Powder Coated Finish
- Polycarbonate Lens and Clear Cover
- 200mm Cable with Deutsch Connector
- Includes Security Lock Nut and Security Screws
- Protected Against: RFI/EMC