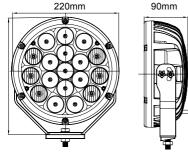

## 9" TITAN SERIES 180W LED DRIVING LIGHT

- 18 x 10 Watt Cree LED's
- 9-32 Volt DC Input Voltage
- 10° Beam Pattern with 6 x Flood Optics
- Heavy Duty 5mm Stainless Steel Mounting Bracket
- Die Cast Aluminium Housing
- Black Powder Coated Finish
- Polycarbonate Lens and Clear Cover
- 200mm Cable with Deutsch Connector
- Includes Security Lock Nut and Security Screws
- Protected Against: RFI/EMC

Voltage & Current Surge Reverse Polarity

- IP Rating: IP68
- Lumens: 15,500
- Dimensions: 220 x 90mm
- Operating Temperature: -40 °C to +60 °C
- Current Draw: 10A @ 12 Volt DC
- Tools for security screws and lock nut included