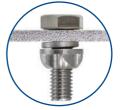

Security Screws

Security Lock Nut

297

637

1274

140

10

## 9" TITAN SERIES 180W LED DRIVING LIGHT

- 18 x 10 Watt Cree LED's
- 9-32 Volt DC Input Voltage
- 10° Beam Pattern with 6 x Flood Optics
- Heavy Duty 5mm Stainless Steel Mounting Bracket
- Die Cast Aluminium Housing
- Black Powder Coated Finish
- Polycarbonate Lens and Clear Cover
- 200mm Cable with Deutsch Connector
- Includes Security Lock Nut and Security Screws
- Protected Against: RFI/EMC