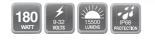

## 9" TITAN SERIES 180W LED DRIVING LIGHT

- 18 x 10 Watt Cree LED's
- 9-32 Volt DC Input Voltage
- 10° Beam Pattern with 6 x Flood Optics
- Heavy Duty 5mm Stainless Steel Mounting Bracket
- Die Cast Aluminium Housing
- Black Powder Coated Finish
- Polycarbonate Lens and Clear Cover
- 200mm Cable with Deutsch Connector
- Includes Security Lock Nut and Security Screws
- Protected Against: RFI/EMC

Voltage & Current Surge Reverse Polarity

- IP Rating: IP68
- Lumens: 15,500
- Dimensions: 220 x 90mm
- Operating Temperature: -40 °C to +60 °C
- Current Draw: 10A @ 12 Volt DC
- Tools for security screws and lock nut included