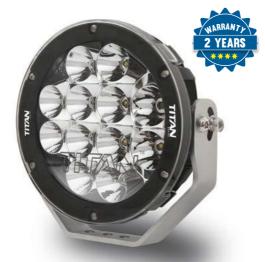

## LV0181

## 9" TITAN SERIES 120W LED DRIVING LIGHT

- 12 x 10 Watt Cree LED's
- 9-32 Volt DC Input Voltage
- 10° Beam Pattern
- Heavy Duty 5mm Stainless Steel Mounting Bracket
- · Die Cast Aluminium Housing
- · Black Powder Coated Finish
- Polycarbonate Lens and Clear Cover
- 200mm Cable with Deutsch Connector
- Includes Security Lock Nut and Security Screws
- Protected Against: RFI/EMC

Voltage & Current Surge **Reverse Polarity** 

- IP Rating: IP68
- Lumens: 11,000
- · Dimensions: 220 x 90mm
- Operating Temperature: -40°C to +60°C
- · Current Draw: 8.1A @ 12 Volt DC
- Tools for security screws and lock nut included