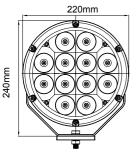

## 9" TITAN SERIES 120W LED DRIVING LIGHT

- 12 x 10 Watt Cree LED's
- 9-32 Volt DC Input Voltage
- 10° Beam Pattern
- Heavy Duty 5mm Stainless Steel Mounting Bracket
- · Die Cast Aluminium Housing
- · Black Powder Coated Finish
- Polycarbonate Lens and Clear Cover
- 200mm Cable with Deutsch Connector
- Includes Security Lock Nut and Security Screws
- Protected Against: RFI/EMC

Voltage & Current Surge **Reverse Polarity** 

- IP Rating: IP68
- Lumens: 11,000
- · Dimensions: 220 x 90mm
- Operating Temperature: -40°C to +60°C
- · Current Draw: 8.1A @ 12 Volt DC
- Tools for security screws and lock nut included