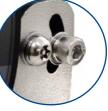

## 9" TITAN SERIES 120W LED DRIVING LIGHT

- 12 x 10 Watt Cree LED's
- 9-32 Volt DC Input Voltage
- 10° Beam Pattern
- Heavy Duty 5mm Stainless Steel Mounting Bracket
- · Die Cast Aluminium Housing
- · Black Powder Coated Finish
- Polycarbonate Lens and Clear Cover
- 200mm Cable with Deutsch Connector
- Includes Security Lock Nut and Security Screws
- Protected Against: RFI/EMC

Voltage & Current Surge **Reverse Polarity** 

- IP Rating: IP68
- Lumens: 11,000
- · Dimensions: 220 x 90mm
- Operating Temperature: -40°C to +60°C
- · Current Draw: 8.1A @ 12 Volt DC
- Tools for security screws and lock nut included