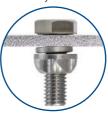

Security Lock Nut

## 9" TITAN SERIES 120W LED DRIVING LIGHT

- 12 x 10 Watt Cree LED's
- 9-32 Volt DC Input Voltage
- 10° Beam Pattern
- Heavy Duty 5mm Stainless Steel Mounting Bracket
- · Die Cast Aluminium Housing
- · Black Powder Coated Finish
- Polycarbonate Lens and Clear Cover
- 200mm Cable with Deutsch Connector
- Includes Security Lock Nut and Security Screws
- Protected Against: RFI/EMC