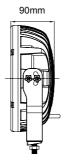

Voltage & Current Surge **Reverse Polarity** 

- IP Rating: IP68
- Lumens: 11,000
- · Dimensions: 220 x 90mm
- Operating Temperature: -40°C to +60°C
- · Current Draw: 8.1A @ 12 Volt DC
- Tools for security screws and lock nut included