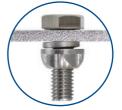

DRIVING LIGHT SERIES 7,800 LUMENS

Security Screws

Security Lock Nut

## 7" TITAN SERIES 90W LED DRIVING LIGHT

- 18 x 5 Watt Cree LED's
- 9-32 Volt DC Input Voltage
- 10° Beam Pattern
- Heavy Duty 5mm Stainless Steel Mounting Bracket
- Die Cast Aluminium Housing
- Black Powder Coated Finish
- Polycarbonate Lens and Clear Cover
- 200mm Cable with Deutsch Connector
- Includes Security Lock Nut and Security Screws
- Protected Against: RFI/EMC