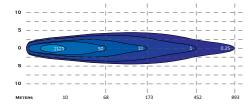

## 7" TITAN SERIES 90W LED DRIVING LIGHT

- 18 x 5 Watt Cree LED's
- 9-32 Volt DC Input Voltage
- 10° Beam Pattern
- Heavy Duty 5mm Stainless Steel Mounting Bracket
- Die Cast Aluminium Housing
- Black Powder Coated Finish
- Polycarbonate Lens and Clear Cover
- 200mm Cable with Deutsch Connector
- Includes Security Lock Nut and Security Screws
- Protected Against: RFI/EMC

Voltage & Current Surge Reverse Polarity

- IP Rating: IP68
- Lumens: 7,800
- Dimensions: 185 x 80mm
- Operating Temperature: -40°C to +60°C
- Current Draw: 5.3A @ 12 Volt DC
- Tools for security screws and lock nut included