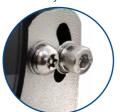

DRIVING LIGHT SERIES 7,800 LUMENS

Security Screws

Security Lock Nut

## 7" TITAN SERIES 90W LED DRIVING LIGHT

- 18 x 5 Watt Cree LED's
- 9-32 Volt DC Input Voltage
- 10° Beam Pattern
- Heavy Duty 5mm Stainless Steel Mounting Bracket
- Die Cast Aluminium Housing
- Black Powder Coated Finish
- Polycarbonate Lens and Clear Cover
- 200mm Cable with Deutsch Connector
- Includes Security Lock Nut and Security Screws
- Protected Against: RFI/EMC