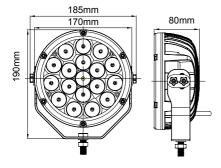

## 7" TITAN SERIES 90W LED DRIVING LIGHT

- 18 x 5 Watt Cree LED's
- 9-32 Volt DC Input Voltage
- 10° Beam Pattern
- Heavy Duty 5mm Stainless Steel Mounting Bracket
- Die Cast Aluminium Housing
- Black Powder Coated Finish
- Polycarbonate Lens and Clear Cover
- 200mm Cable with Deutsch Connector
- Includes Security Lock Nut and Security Screws
- Protected Against: RFI/EMC

Voltage & Current Surge Reverse Polarity

- IP Rating: IP68
- Lumens: 7,800
- Dimensions: 185 x 80mm
- Operating Temperature: -40°C to +60°C
- Current Draw: 5.3A @ 12 Volt DC
- Tools for security screws and lock nut included