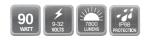

## 7" TITAN SERIES 90W LED DRIVING LIGHT

- 18 x 5 Watt Cree LED's
- 9-32 Volt DC Input Voltage
- 10° Beam Pattern
- Heavy Duty 5mm Stainless Steel Mounting Bracket
- Die Cast Aluminium Housing
- Black Powder Coated Finish
- Polycarbonate Lens and Clear Cover
- 200mm Cable with Deutsch Connector
- Includes Security Lock Nut and Security Screws
- Protected Against: RFI/EMC

Voltage & Current Surge Reverse Polarity

- IP Rating: IP68
- Lumens: 7,800
- Dimensions: 185 x 80mm
- Operating Temperature: -40°C to +60°C
- Current Draw: 5.3A @ 12 Volt DC
- Tools for security screws and lock nut included