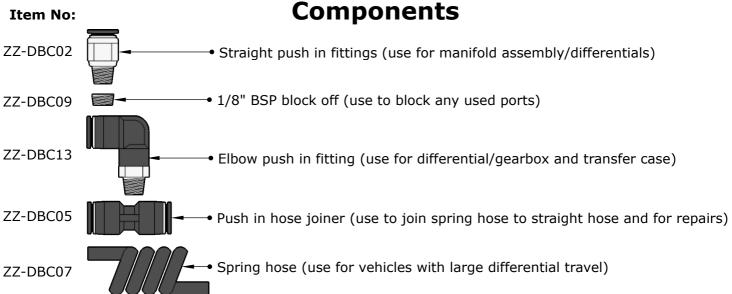

**Step 1:** Locate and remove factory breathers on your differential/gearbox and check that the fittings in this kit will suit your application. Some vehicles use rubber hose for their breather system and may require an optional barb joiner. Common sizes for joiners you may need: **1/4" to 3/16"** or **1/4" to 5/16** ect. (SAAS breather hose will fit 1/4" barb fittings)

**Step 3:** Install the hose fittings to your differential/gearbox and run the supplied hose up to the breather and secure hose with supplied cable ties. Make sure to allow for differential travel when running the breather hose and keep away from exhaust heat! For vehicles with large differential travel use the supplied spring hose.

**Step 4:** Once installation is complete you should have some left over hose that can be used with the supplied hose joiner fittings to make an emergency repair kit if you should need it when off-roading.