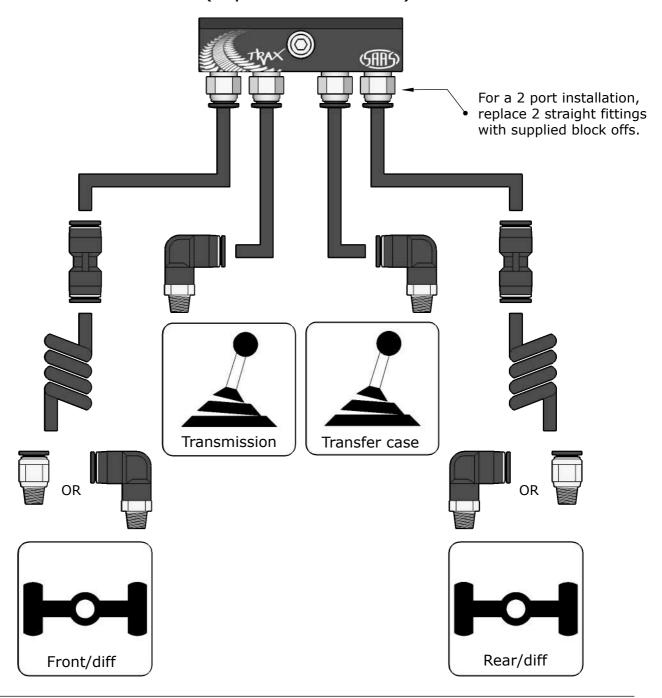

## **Typical layout**

(4 port installation)

**Step 1:** Locate and remove factory breathers on your differential/gearbox and check that the fittings in this kit will suit your application. Some vehicles use rubber hose for their breather system and may require an optional barb joiner. Common sizes for joiners you may need: **1/4" to 3/16"** or **1/4" to 5/16** ect. (SAAS breather hose will fit 1/4" barb fittings)

**Step 2:** Assemble the required parts to the breather (**do not over tighten parts**) and find a place up high (usually in the engine bay) to mount the breather. Most engine bays will have spare M6 threads that can be used to mount the breather. The filters on the back of the breather must have a 3mm (minimum) clearance from the mounting surface to ensure correct operation. **Fitting Tip:** Try to mount the breather away from your cabins air intake, this will prevent fluid vapour from your diffs/gearbox entering your cabins air vents.

**Step 3:** Install the hose fittings to your differential/gearbox and run the supplied hose up to the breather and secure hose with supplied cable ties. Make sure to allow for differential travel when running the breather hose and keep away from exhaust heat! For vehicles with large differential travel use the supplied spring hose.